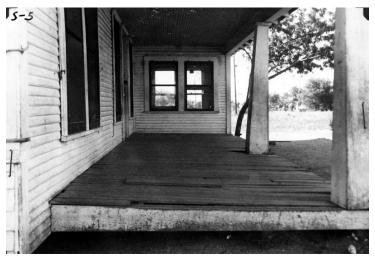

## View of Porch in labor camp in Mathis, Texas

Accession Number 60-210-07

5x7 inches (13x18 cm) Black & White

Related Collection White House Central Files: Official File

**Keywords** Buildings Labor camps

## **Description**

View of porch with sinking columns and rotting planks in the labor camp in Mathis, Texas. This photo was sent to President Harry S. Truman by Hector Garcia of the League of United Latin American Citizens.