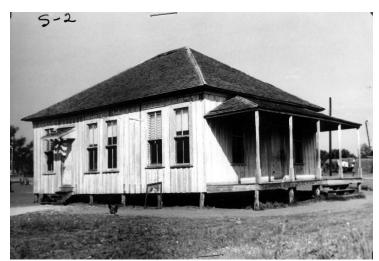

## **Side view of Mexican Ward School**

**Accession Number** 60-210-02

5x7 inches (13x18 cm) Black & White

**Related Collection** White House Central Files: Official File

**Keywords** Schools Segregation in education Labor camps

## **Description**

Side view of the ramshackle Mexican Ward School in a labor camp in Mathis, Texas. This photo was sent to President Harry S. Truman by Hector Garcia of the League of United Latin American Citizens.