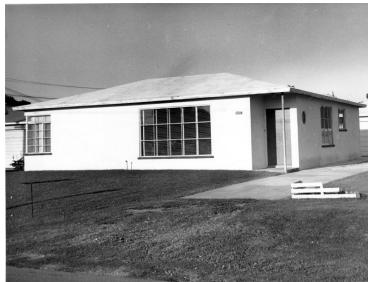

## House built by Ormstead method

Accession Number 60-204-04

8x10 inches (21x26 cm) Black & White

Related Collection White House Central Files: Official File

Keywords Dwellings Construction projects Construction industry

## Description

House built by the Ormstead method. This photo was sent to President Harry S. Truman as an example of a construction method to build low-cost housing.

Date(s)

ca.

October 1950