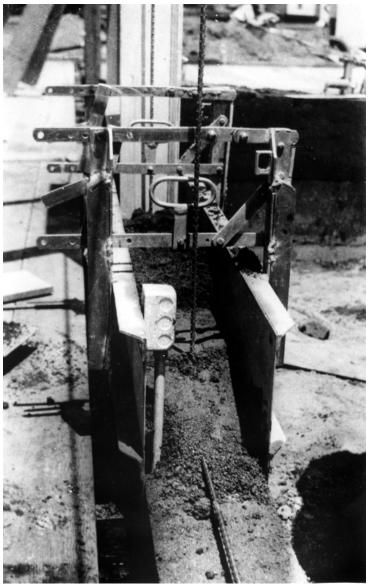

## **Close up of Ormstead form in use**

## Description

Close up of Ormstead form in use. This photo was sent to President Harry S. Truman as an example of a construction method to build low-cost housing.

Date(s) ca. October 1950