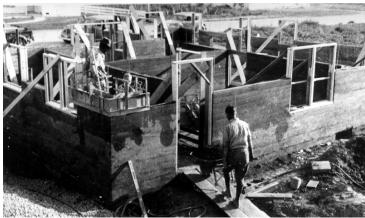

## Ormstead form in use

Accession Number 60-204-01

6.5x10 inches Black & White

Related Collection White House Central Files: Official File

**Keywords** Construction projects Construction industry

**HST Keywords** Ormstead form

## Description

Ormstead form in use on a partially completed building. This photo was sent to President Harry S. Truman as an example of a construction method to build low-cost housing.

Date(s)

ca

October 1950