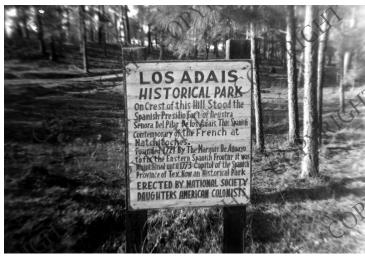

### Description

Sign of Los Adais, Historical Park near Robeline, Natchitoches Parish, Louisiana. First Provincial Capital of Texas. Sent to President Truman by John D. O'Halloran.

Date(s) March 1952