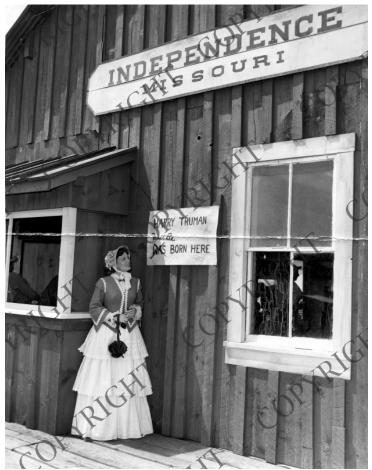

## Ellen Drew on set of "The Great Missouri Raid"

## Description

Actress Ellen Drew on location in Jamestown, California for the movie "The Great Missouri Raid". This photo was sent to President Harry S. Truman by John Del Valle, Publicity Director of Nat Holt Pictures.