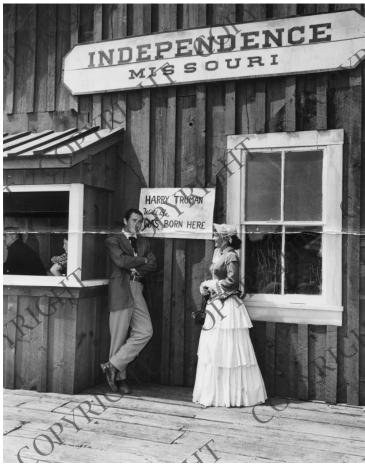

## **Description**

Macdonald Carey and Ellen Drew on location in Jamestown, California for the movie, "The Great Missouri Raid". This photo was sent to President Harry S. Truman by John Del Valle, Publicity Director, Nat Holt Pictures.