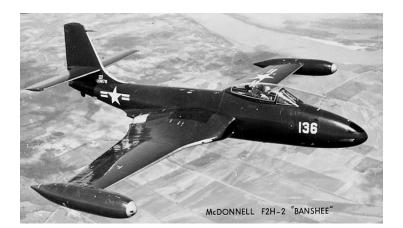

## McDonnell F2H-2 "Banshee"

## Description

A photograph of a McDonnell F2H-2 "Banshee" plane. This photo, as part of an album of 20 photos, was sent to President Harry S. Truman by Harry McIntyre of Ocean City, New Jersey.

Date(s) ca.