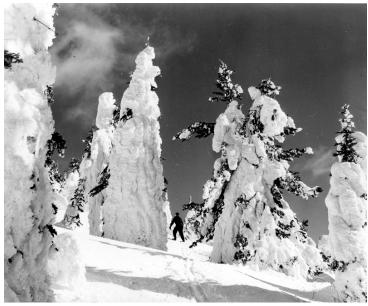

## Snow covered trees in Sandpoint, Idaho

## **Description**

Snow covered trees in Sandpoint, Idaho. This photo was sent to President Harry S. Truman by Floyd Gray, Mayor of Sandpoint.