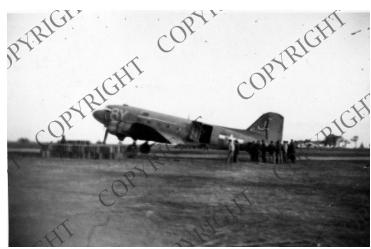

## Plane refueling at Metz

**Description** 

Plane refueling at Metz, France.

Date(s)

ca.

April 1945

**Accession Number** 60-133-06

4x5 inches (10x13 cm) Black & White