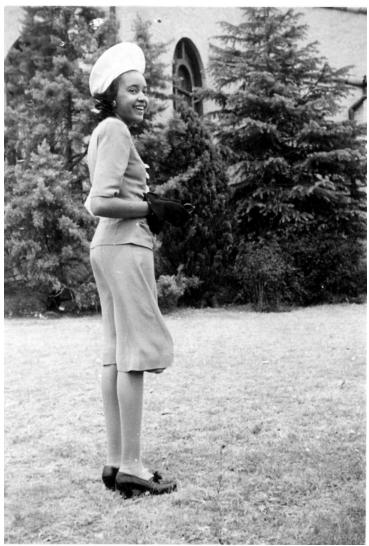

## Georgia L. Flemings near a church

## Description

Georgia L. Flemings near a church. She is from Temple, Texas and has written personal information about herself on the back of the photo. This photo was sent to President Harry S. Truman.