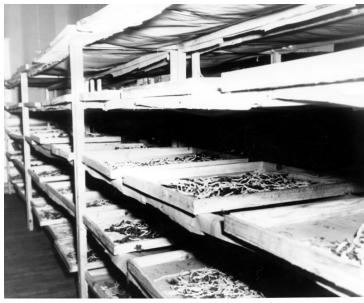

## Silkworms feeding on mulberry leaves

## **Description**

Silkworms feeding on mulberry leaves at Mineral Wells, Texas. This photo was sent to President Harry S. Truman by Ernest M. Mims, Manager of the Chamber of Commerce of Mineral Wells, Texas. The city established a silk harvesting and hosiery manufacturing plant.