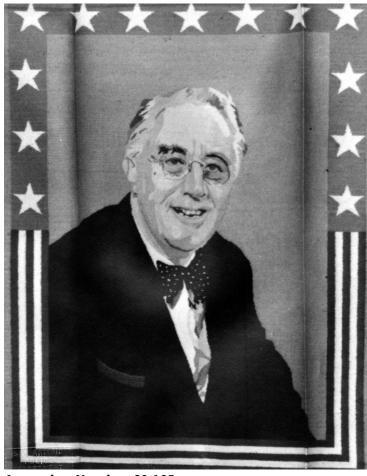

## Picture of President Roosevelt Woven Into Mexican Serape

## **Description**

President Franklin D. Roosevelt's picture woven on a Mexican-made serape. Mr. P. L. Anderson of San Antonio, Texas had this made. See also 60-100.