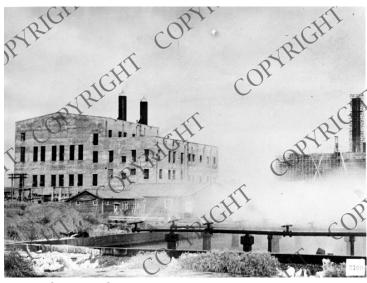

## Manchukuan Industry power plant in Manchuria

## **Description**

T190 Manchukuan Industry- 200,000 Kilowatt per hour power plant constructed at the Sunchiwan Colliery, Manchuko. This replaced a 15,000 Kilwatt plant near the same site.

Date(s)

**Accession Number** 60-104