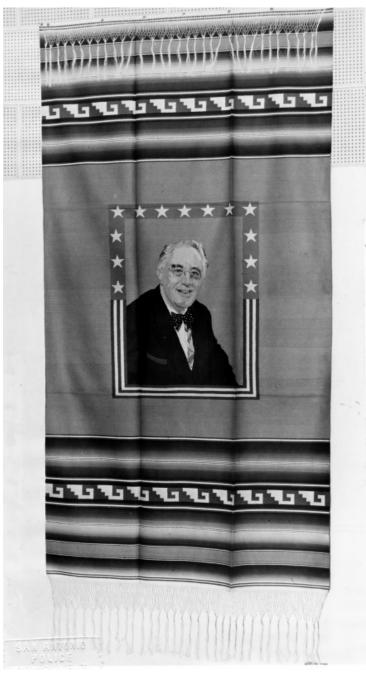

## President Roosevelt's picture on Mexican Rug

## **Description**

President Franklin D. Roosevelt's picture woven on a Mexican-made serape. Mr. P. L. Anderson of San Antonio, Texas had this made. See also 60-105.