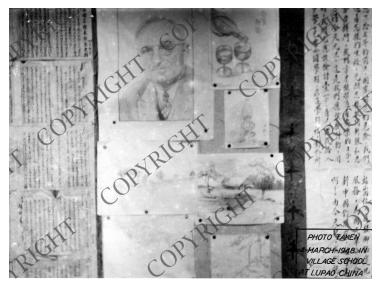

## Pencil sketch of Truman in China

## **Description**

A pencil sketch of President Harry S. Truman located at a village school in Lupao, China. D. W. Gilfillan sent this photo to President Truman.