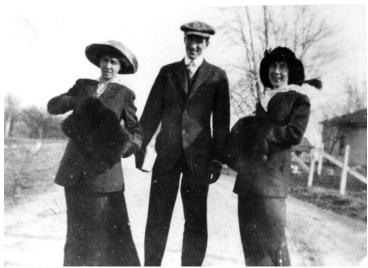

## Bess Wallace and others standing on a road

## Description

Standing on a road, dressed in winter clothing, Left to Right: Bess Wallace (holding a muff), George Wallace, and an unidentified young woman. From: Copied from a photo album lent to the Truman Library by May Wallace.

## Date(s)

ca. 1912

**HST Keywords** Truman, Bess - Childhood - Youth; Truman, Bess - Family - Relatives (with) - Wallace, George; Truman - Relatives - Wallace Family - Wallace, George

People Pictured Truman, Bess Wallace, 1885-1982 Wallace, George Porterfield, 1892-1963