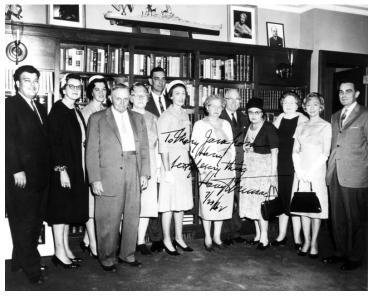

**People Pictured** Truman, Bess Wallace, 1885-1982 Truman, Harry S., 1884-1972 Truman, Louis W. (Louis Watson), 1908-2004 Truman, Olive Lougrette Johnson, 1899-1989 Truman, J. Vivian (John Vivian), 1886-1965 Truman, Luella, 1887-1978 Truman, Margaret Stevenson, 1908-2000 Truman, Mary Jane, 1889-1978

## Description

Harry Truman and family members stand in his office at the Truman Library. Left to right: Unidentified man, Henrietta Truman (sister of Corbie Truman), unidentified woman. Vivian Truman. Luella Truman (Vivian's wife), Corbie Truman and his wife, Bess Truman, Harry Truman, Olive Truman, Mary Jane Truman, and Margaret and Louis Truman. Autograph (not original) says "To Mary Jane from Harry, best of everything, Harry S. Truman, 7/23/62" From: Copied from photos lent to the Truman Library by Martha Ann Swoyer, daughter of Vivian Truman.