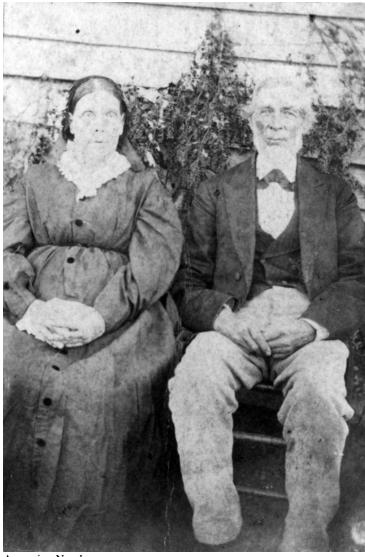

## Portrait of Martha and Archibald Boulware

## **Description**

Portrait of Martha and Archibald Boulware. On back of original photo it says "My? Father & Mother-in-law, Archibald & Martha Boulware." They are evidently relatives of the Truman's. From: Copied from photos lent to the Truman Library by Martha Ann Swoyer, a daughter of Vivian Truman.