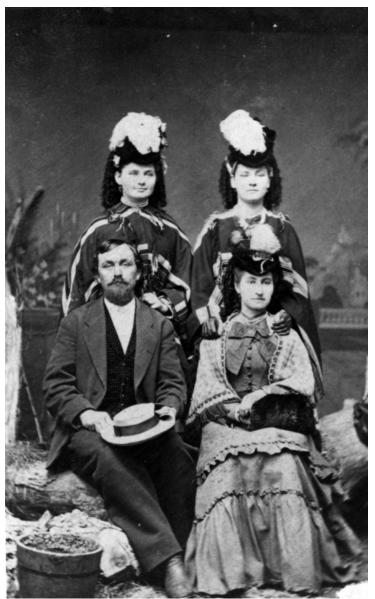

## Martha Ellen Truman as a young woman, with others

## Description

Portrait of Martha Ellen Truman as a young woman, with three others. Martha Ellen Truman (President Truman\'s mother), or Matt Young, is left, standing. Others in the photo are Ada Young and William A. Young, her sister and brother, and Maggie Conly. Ada Young is probably standing to the left of Martha Truman, as there is a strong resemblance. From: Copied from photos lent to the Truman Library by Martha Ann Swoyer, daughter of Vivian Truman. Original photo was by Babbitt & Shannon, 518 Main Street and 921 Junction, Main & Delaware, Kansas City, Mo. Date(s)

Accession Number 84-46

8x10 inches (21x26 cm) Black & White

Keywords Presidential family

HST Keywords Truman - Family - Mother; Truman - Relatives - Young - Young, Ada; Truman - Relatives - Young - Young, William A. People Pictured Truman, Martha Ellen, 1852-1947 Van Clooster, Ada Young, 1854-1914 Rights Public Domain - This item is in the public domain and can be used freely without further permission.