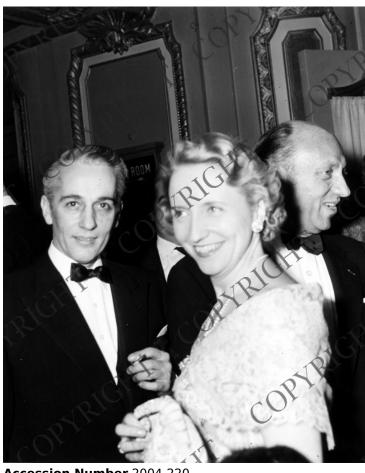

## Margaret and Clifton Daniel at "My Fair Lady"

## **Description**

Margaret Truman Daniel (second from right) and her husband, Clifton Daniel (left) attending the opening night of "My Fair Lady" in New York City.

Date(s) 1956

**Accession Number 2004-220** 