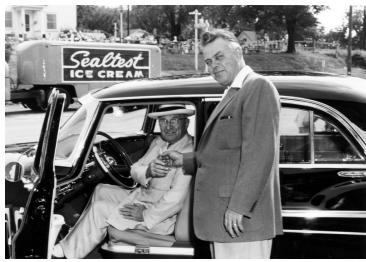

## **Accession Number** 2004-212

**Description** 

Former President Truman sitting in the driver's seat of a Chrysler New Yorker and accepting the keys from Charles Haines. The location and exact date are unknown. From: Haines and Hodges