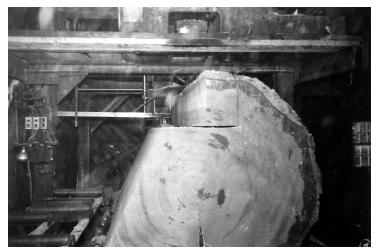

## Description

Snapshot of a Verti-Kut woods mill in Oregon, showing two saws at right angles clearing off the top of a log.

Date(s)

ca. 1950

Accession Number 2004-145

5x3 inches Black & White

Related Collection Goldy, Daniel L. Papers