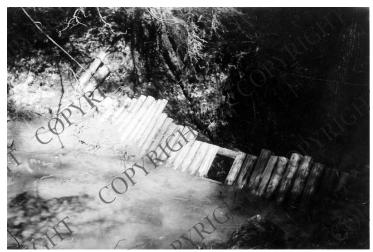

## **Description**

Snapshot of the upper side of a claimant's dam on a mining claim in Oregon. From a series of photos relating to mining claims on Oregon & California Railroad lands in Oregon.

Date(s) April 6, 1950