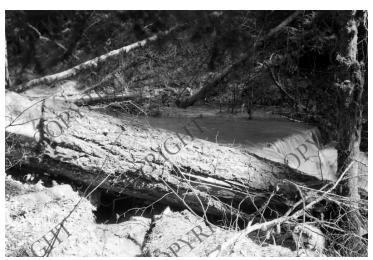

## **Snapshot of dam in Oregon forest**

Accession Number 2004-126

2.25x3 inches Black & White

Related Collection Goldy, Daniel L. Papers

Keywords Dams Forests and forestry Mining claims

HST Keywords Departments of Government - Interior; Oregon

## **Description**

Snapshot of dam and diversion ditch in a forested area of a mining claim in Oregon. From a series of photos relating to mining claims on Oregon & California Railroad lands in Oregon.