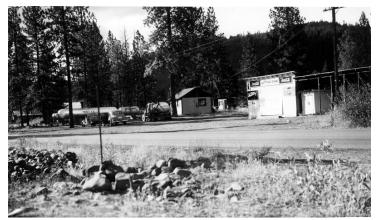

## Storefront along a forest road

Accession Number 2004-117

3x5 inches Black & White

Related Collection Goldy, Daniel L. Papers

Keywords Buildings Forests and forestry

HST Keywords Buck's Fruit Stand; Forest Service

## Description

Snapshot of a small commercial stop along a forest road. The sign on one of the buildings says "Bucks Fruit Stand". From a series of photos of forested areas in the mountains of the Pacific Northwest relating to forest management and mining.