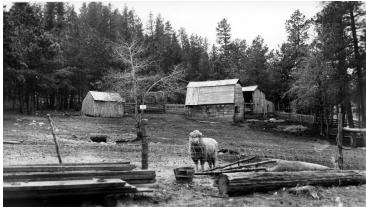

### Description

Several wooden farm buildings, a sheep gazing through a wire fence, and a marker "73" on a tree. From a series of photos of forested areas in the Pacific Northwest relating to forest management and mining.