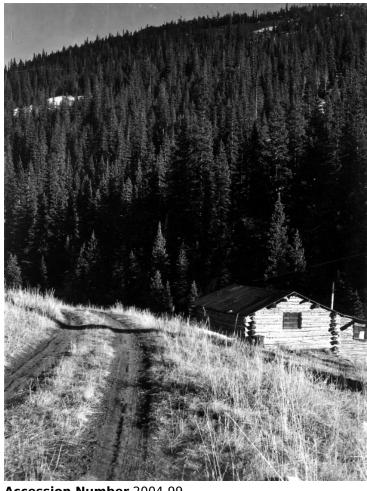

## Log cabin in forest

**Accession Number** 2004-99

Black & White 3x5 inches

Related Collection Goldy, Daniel L. Papers

**Keywords** Dwellings Roads Forests and forestry

**HST Keywords** Forest Service

**Rights** The Library is unaware of any copyright claims to this item; use at your own risk.

## **Description**

Snapshot of forested areas of the Pacific Northwest relating to forest management and mining. Log cabin alongside a two track dirt road.

Date(s)

ca. 1950