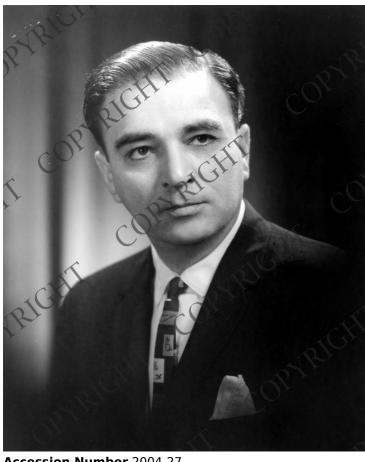

## **Portrait of Maurice Weinstein**

## **Description**

Portrait of Maurice A. Weinstein, Chairman of the B'nai B'rith International Council.

Date(s)

ca. 1968

**Accession Number** 2004-27

8x10 inches (21x26 cm) Black & White

Related Collection Granoff, A. J. Papers