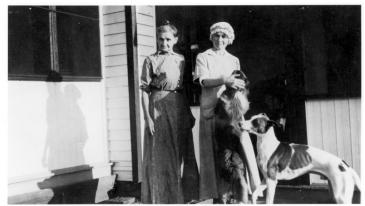

## Martha Ellen Truman and Mary Jane Truman on farm

## Description

Martha Ellen Truman (left) and Mary Jane Truman in back of the Grandview farmhouse with two dogs. One of the dogs is a greyhound. From: Copied from photos lent to the Truman Library by Martha Ann Swoyer, a daughter of Vivian Truman.

Date(s)

ca. 1904

**HST Keywords** Animals - Dogs; Missouri - Cities - Grandview; Truman - Family - Mother - Early 1900's; Truman - Family - Sister -Early 1900's; Truman - Homes - Grandview Farm

People Pictured Truman, Martha Ellen, 1852-1947 Truman, Mary Jane, 1889-1978