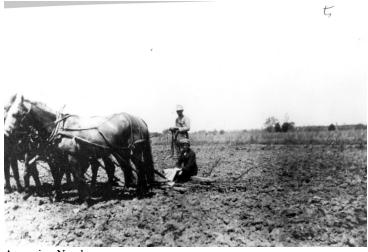

## Man and woman plowing a field on the Grandview farm

Accession Number 84-16

8x10 inches (21x26 cm)

Black & White

Keywords Farms

Presidential residences

HST Keywords Truman -Homes - Grandview Farm

Rights Public Domain - This item is in the public domain and can be used freely without further permission.

## **Description**

A man and a woman plowing a field on the Grandview farm. It is too far to identify either. From: Copied from photos lent to the Truman Library by Martha Ann Swoyer, a daughter of Vivian Truman