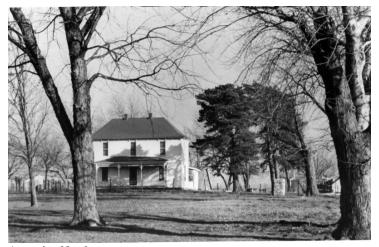

## Description

Very nice distance view of the Grandview farmhouse. It is a winter scene, and a few of the Maple trees are in the foreground. From: Copied from photos lent to the Truman Library by Martha Ann Swoyer, a daughter of Vivian Truman.