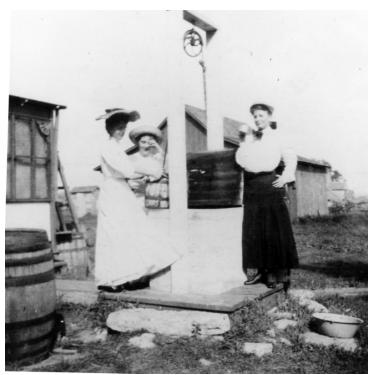

## Mary Jane Truman at the well on the Truman Farm

## Description

One of a series of photos from Mary Jane Truman's Christmas Album, 1906. Mary Jane Truman(right) and two unidentified women at the well on the Truman Farm. Caption says "A Cup of Cold Water." From: Copied from photos lent to the Truman Library by Martha Ann Swoyer, daughter of Vivian Truman. Date(s) 1906