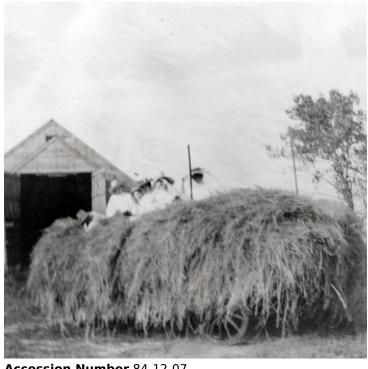

## Men and women on a hay-filled wagon at Grandview farm

## **Description**

One of a series of photos from Mary Jane Truman's Christmas Album, 1906. Blurred picture of a group of men and women on a hay-filled wagon at the Grandview farm. Caption says "A Real Hayride." From: Copied from photos lent to the Truman Library by Martha Ann Swoyer, daughter of Vivian Truman.

Date(s) 1906

**Accession Number** 84-12-07

8x10 inches (21x26 cm) Black & White

**Keywords** Farms Presidential family Presidential residences

HST Keywords Missouri - Cities - Grandview; Truman - Family - Sister - 1906; Truman - Homes - Grandview Farm