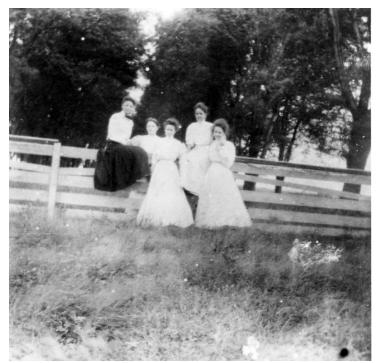

## Description

One of a series of photos from Mary Jane Truman's Christmas Album, 1906. Mary Jane Truman (left) seated on a fence on the Grandview farm in a dark skirt, with four unidentified young women. Caption says "The Visitors Are On the Fence." From: Copied from photos lent to the Truman Library by Martha Ann Swoyer, daughter of Vivian Truman. Date(s) 1906