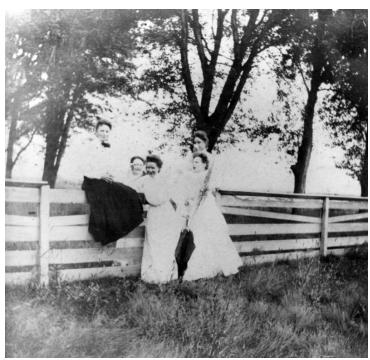

## Description

One of a series of photos from Mary Jane Truman's Christmas Album, 1906. Mary Jane Truman (left) seated on a fence on the Grandview farm, with four unidentified girls below her. Caption says "The Visitors Are on the Fence." From: Copied from photos lent to the Truman Library by Martha Ann Swoyer, daughter of Vivian Truman.