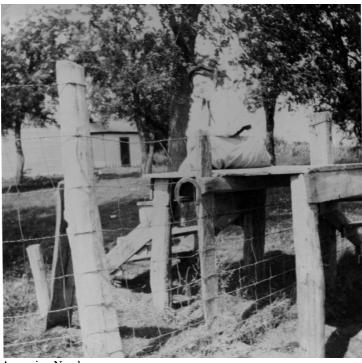

## Mary Jane Truman sitting on a stile

## Description

One of a series of photos from Mary Jane Truman's Christmas Album, 1906. Mary Jane Truman sitting on a stile over a fence on the Truman farm in Grandview, Missouri. Caption says "Back to the Old Stile." From: Copied from photos lent to the Truman Library by Martha Ann Swoyer, daughter of Vivian Truman. Date(s)