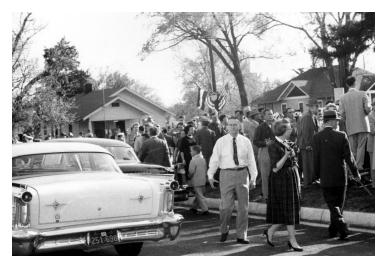

## Date(s)

April 19, 1959

**Description** 

Truman for its dedication.

A crowd gathers around the birthplace of Harry S.

**Accession Number** 60-13-11

5x7 inches (13x18 cm) Black & White

**Keywords** Crowds Dedications (Monuments, etc.) Presidential birthplaces