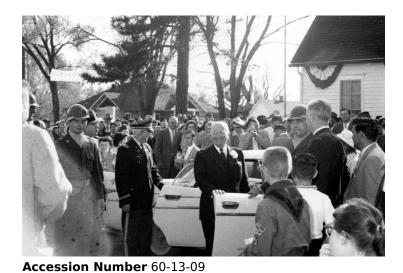

## Truman entering automobile in Lamar, MO

## **Description**

Former President Harry S. Truman enters an automobile in Lamar, MO after the dedication of his birthplace.

Date(s)

April 19, 1959

5x7 inches (13x18 cm) Black & White

Keywords Automobiles Dedications (Monuments, etc.) Ex-presidents Presidential birthplaces