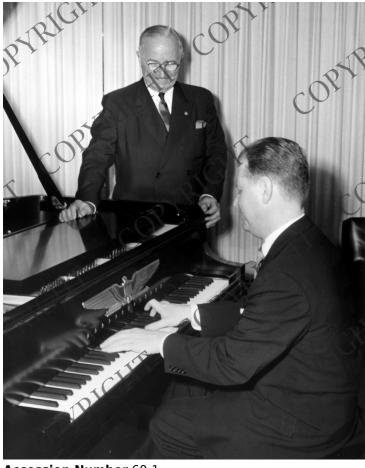

## **Truman and Eugene List at piano**

## **Description**

Former President Harry S. Truman stands alongside Eugene List while he plays the piano.

Date(s)

May 17, 1959

**Accession Number** 60-1

8x10 inches (21x26 cm) Black & White

**Keywords** Ex-presidents **Pianists** 

HST Keywords Truman - Library - Visitors - Individuals - List, Eugene

People Pictured List, Eugene, 1918-1985 Truman, Harry S., 1884-1972

Rights Copyrighted - This item is copyrighted and cannot be published, reproduced, or otherwise used without the explicit permission of the copyright holder.