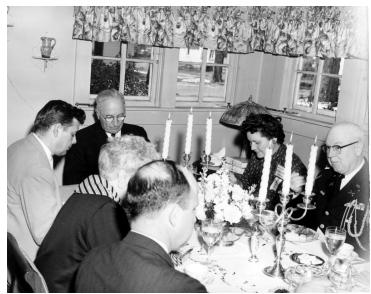

## **Description**

Former President Harry S. Truman heads up the table at the Birthplace Dedication Banquet in Lamar, Missouri. Man on the far right is Rufus Burrus. All others unidentified. Photo from Joseph Jaeger, Missouri State Park Board.