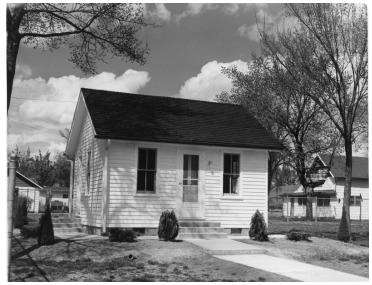

## **Description**

The birth home of Former President Harry S. Truman restored by the United Auto Workers Union. Photo taken during the Harry S. Truman Birthplace Dedication Ceremony in Lamar, Missouri. Photo from Joseph Jaeger, Missouri State Park Board.

Date(s)

April 19, 1959

Accession Number 59-1668-23

8x10 inches (21x26 cm) Black & White

**Keywords** Dedications (Monuments, etc.) Dwellings Presidential birthplaces

**HST Keywords** Missouri - Cities - Lamar - Truman Birthplace; Truman - Ceremonies - Dedications - Post Presidential - Birthplace; Truman - Homes - Birthplace - Lamar