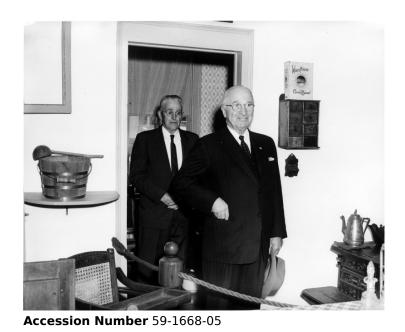

## Truman tours his birth home in Lamar, Missouri

## **Description**

Former President Harry S. Truman (front) tours his birth home during the dedication of his Birthplace in Lamar, Missouri. Photo from Joseph Jaeger, Missouri State Park Board.

Date(s)

April 19, 1959