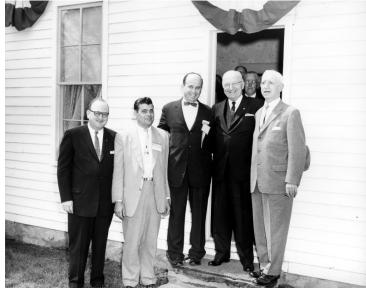

## Description

Truman stands in front of his birth home in Lamar, Missouri. Left to Right: unidentified, Leland Cox, unidentified, Former President Harry S. Truman, Ted Marks. Photo from Joseph Jaeger, Missouri State Park Board.

## Date(s)

April 19, 1959

**Accession Number** 59-1668-01

8x10 inches (21x26 cm) Black & White

**Keywords** Dedications (Monuments, etc.) Dwellings Ex-presidents Friends and associates Presidential birthplaces

**HST Keywords** Missouri - Cities - Lamar - Truman Birthplace; Truman - Ceremonies - Dedications - Post Presidential - Birthplace; Truman - Homes - Birthplace - Lamar

**People Pictured** Marks, Ted, b. 1882 Truman, Harry S., 1884-1972