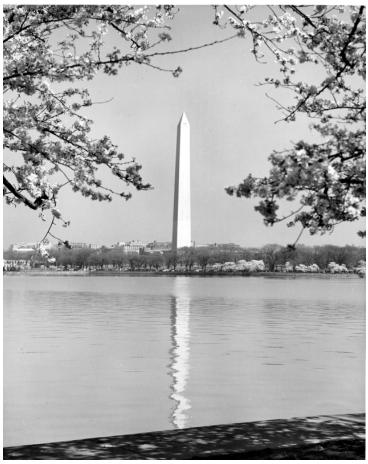

## **Description**

The Washington Monument, a towering marble obelisk 555 feet high. The cornerstone was laid in 1848; the obelisk was completed in 1855. At the height of 504 feet the walls are pierced with eight windows, two in each face. This observation deck can be reached by a stairway of 900 steps or by an elevator.