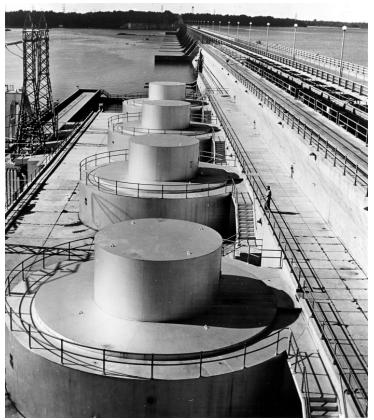

## Description

Four turbine generator casings (in foreground) at the Wheeler Dam on the Tennessee River in Northern Alabama. A motor road crosses on the highest level of Wheeler Dam at the right. Date(s) ca.