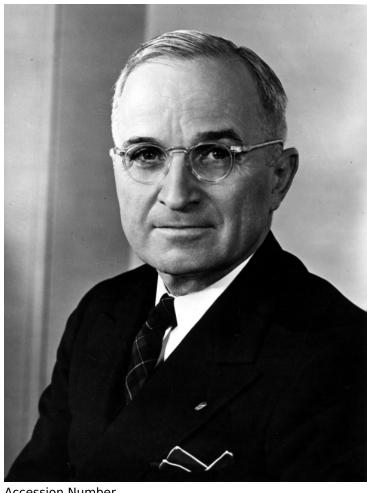

## President Harry S. Truman, portrait

## **Description**

Portrait of President Harry S. Truman. Date(s) ca. 1950

Accession Number 59-1639

8x10 inches (21x26 cm) Black & White

Keywords Portraits Presidents

HST Keywords Truman - Portraits - Official

People Pictured Truman, Harry S., 1884-1972

Rights The Library is unaware of any copyright claims to this item; use at your own risk.

Note: If you use this image, rights assessment and attribution are your responsibility.