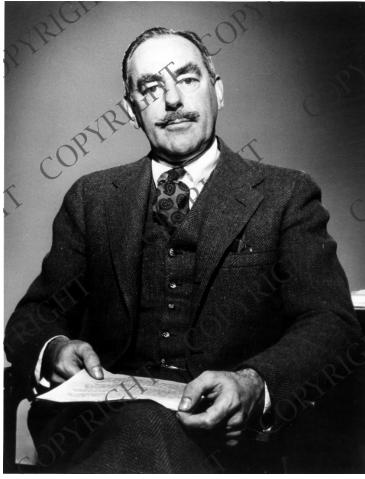

## Dean Acheson, portrait

## **Description**

Portrait of Secretary of State Dean Acheson. This portrait may be reproduced on condition that the following credit is used: New York Times - George Tames.

**Date(s)** 1950

**Accession Number 59-1638** 