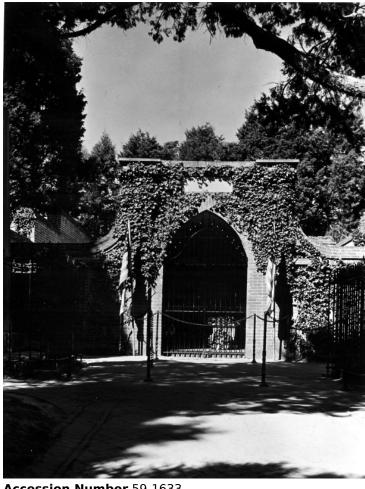

## Mausoleum of George Washington

## **Description**

A view of the ivy-covered mausoleum in which George Washington and his wife, Martha, are buried in two simple tombs in the outer vault. Located on the estate at Mt. Vernon Virginia.